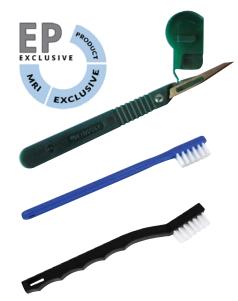

## MRI Non-Magnetic Biopsy Instrument Brushes

| Model   | Description                                                                             | Price       |
|---------|-----------------------------------------------------------------------------------------|-------------|
| TW-5523 | Disposable Instrument Brush. Each Brush is Sterile and<br>Individually Packaged Qty- 12 | \$83.07 cs. |
| TW-5524 | Nylon Bristle Instrument Brush,<br>Autoclavable Qty-3                                   | \$25.35 cs. |
| TW-5525 | Nylon Bristle Instrument Brush,<br>Autoclavable Qty-12                                  | \$99.32 cs. |