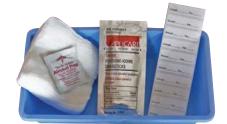

#### Tray Contents:

- 1 5cc syringe luer lock
- 2 10cc syringe luer lock
- 1 20cc syringe luer lock
- 1 20 gauge non-ferromagnetic 1 Alcohol prep
- injection needle 9cm
- #11 blade non-ferromagnetic 1 4oz specimen cup 1 scalpel with plastic handle
- 1 plastic forcep fine tip
- 6 4 x 4's 12 ply
- 2 2 x 2's 12ply
- 1 ChloraPrep® 3ml

- 1 Betadine swabs (pkg 3)
- 1 sterile pen with ruler (to write on labels)
- 1 sheet pre-labeled JCAHO required labels
- 1 Steri-strip 1/2 x 4 inch (3 per card)
- 1 towel 17 x 20 white
- 1 prep tray 10 x 5 x 2
- 1 outer tray wrap 30 x 30