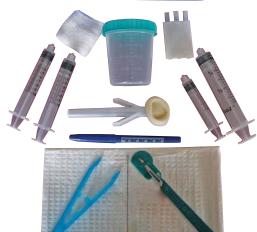

#### Tray Contents:

- 1 5cc syringe luer lock
- 2 10cc syringe luer lock
- 1 20cc syringe luer lock
- 1 20 gauge non-ferromagnetic 1 Alcohol prep
- injection needle 9cm
- #11 blade non-ferromagnetic 1 4oz specimen cup 1 scalpel with plastic handle
- 1 plastic forcep fine tip
- 6 4 x 4's 12 ply
- 2 2 x 2's 12ply
- 1 ChloraPrep® 3ml

- 1 Betadine swabs (pkg 3)
- 1 sterile pen with ruler (to write on labels)
- 1 sheet pre-labeled JCAHO required labels
- 1 Steri-strip 1/2 x 4 inch (3 per card)
- 1 towel 17 x 20 white
- 1 prep tray 10 x 5 x 2
- 1 outer tray wrap 30 x 30